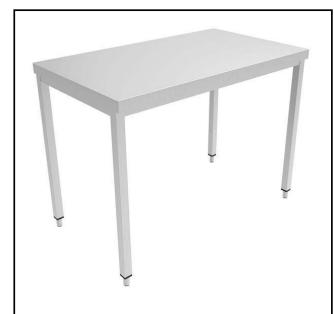

## PLUS - Static Preparation 1200 mm Work Table

| ITEM #  |
|---------|
| MODEL # |
| NAME #  |
| SIS #   |
|         |
| AIA #   |

134002 (GTG1200E)

Work Table, 1200mm

#### Construction

- Worktop with 50 mm high profile, in s/s Scotch Brite finishing, 15/10 in thickness with anti-drip edges and welded corners.
- Undertop is 18mm in thickness, reinforced, completely waterproof, double-sided laminated and 100% recyclable.
- Square section legs (40x40mm, 10/10 in thickness) and height-adjustable feet (-20/+30mm).
- Welded frame and legs.
- Accessories:
  - -drawers are easily accesible thanks to the fully extractable guides, completely in stainless steel. Rounded corners facilitate cleaning and improve hygiene, they can installed in any position under the top and can hold GN containers with a maximum height of 100mm. Ergonomic stainless steel handle and fluently sliding guides.
  - -single drawer and chest of 4 drawers are available in 400mm (suitable for 1/1 GN containers) or 600mm sizes.
  - -chest of drawers available only for models with lower shelf.
  - -set of castors as alternative to the feet, can be fitted as optional.
- Constructed entirely in 304 AISI stainless steel.