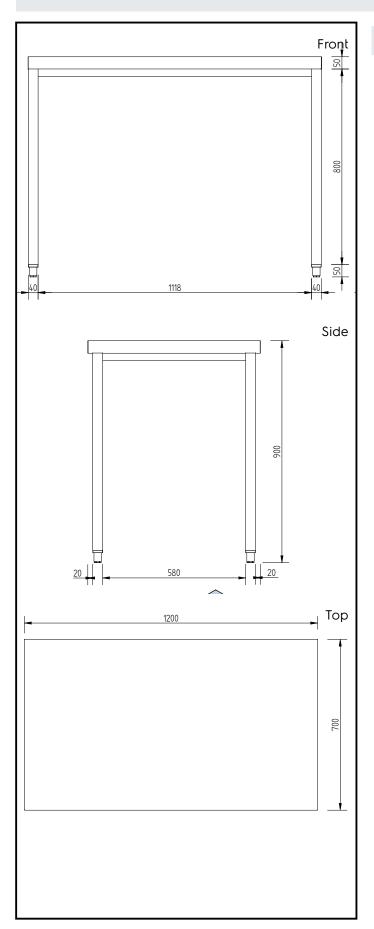

# **Key Information:**

External dimensions, Width:

134002 (GTG1200E)1200 mmExternal dimensions, Depth:700 mmExternal dimensions, Height:900 mmWorktop thickness:50 mm

Max loading weight:

Net weight: 36 kg

Adjustable Feet -20/+30 mm